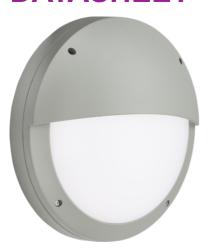

## SHE2GS

230V IP65 18W LED Eyelid Bulkhead CCT with Microwave Sensor Grey

www.mlaccessories.co.uk

| MLA PART CODE                 | SHE2GS                                                           |
|-------------------------------|------------------------------------------------------------------|
| DESCRIPTION                   | 230V IP65 18W LED Eyelid Bulkhead CCT with Microwave Sensor Grey |
| NET WEIGHT (KG)               | 2.475                                                            |
| FINISH                        | Grey                                                             |
| DIFFUSER                      | Opal                                                             |
| DIMENSIONS (MM)               | Diameter - 360<br>Projection - 94                                |
| CONSTRUCTION                  | Construction - Die-cast aluminium                                |
| CLASS                         | I                                                                |
| IP RATING                     | IP65                                                             |
| IK RATING                     | IK10                                                             |
| WATTAGE (W)                   | 18                                                               |
| LAMP TECHNOLOGY               | SMD LED                                                          |
| LUMENS (LM)                   | 1020/1080/1090                                                   |
| LUMENS LIGHT SOURCE ONLY (LM) | 3000                                                             |
| LUMEN TOLERANCE               | 5%                                                               |
| EFFICACY (LM/W)               | 153.2                                                            |
| CIRCUIT WATTAGE (W)           | 19.3                                                             |
| ССТ                           | 3000/4000/6000K                                                  |
| CRI                           | >85                                                              |
| SDCM                          | <6                                                               |
| RUNNING CURRENT (A)           | 0.09                                                             |
| DISPLACEMENT FACTOR           | >0.7                                                             |
| SVM                           | 0.003                                                            |
| PST-LM                        | 0.08                                                             |
| BEAM ANGLE (DEGREES)          | 110                                                              |
| LIFE SPAN (HRS)               | 50,000                                                           |
| L70B50 LIFESPAN (HRS)         | 50,000                                                           |
| LED COMPATIBLE                | Yes                                                              |