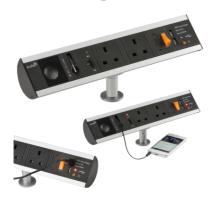

## SK004

13A 2G Desktop Power Station with Dual USB Charger (2.1A) and Built in Speaker with Audio In port

www.mlaccessories.co.uk

| MLA PART CODE                            | SK004                                                                                             |
|------------------------------------------|---------------------------------------------------------------------------------------------------|
| DESCRIPTION                              | 13A 2G Desktop Power Station with Dual USB Charger (2.1A) and Built in Speaker with Audio In port |
| NET WEIGHT (KG)                          | 0.98                                                                                              |
| FINISH                                   | Matt Silver                                                                                       |
| INSERT COLOUR                            | Black                                                                                             |
| DIMENSIONS (MM)                          | Width - 337<br>Depth - 40<br>Overall Height - 159                                                 |
| CUT-OUT (MM)                             | Cut-out Diameter - 20                                                                             |
| CONSTRUCTION                             | Construction - Aluminium                                                                          |
| CLASS                                    | I                                                                                                 |
| IP RATING                                | IP20                                                                                              |
| INPUT VOLTAGE                            | 230V 50Hz                                                                                         |
| NEON INDICATOR                           | Yes                                                                                               |
| LOAD/MAX. LOAD                           | 13A                                                                                               |
| NO. OF USB PORTS                         | 2                                                                                                 |
| NO. OF TYPE-A PORTS                      | 2                                                                                                 |
| USB CHARGING                             | 5V DC 2.1A (shared)                                                                               |
| ADDITIONAL FEATURES                      | Built-in 2W RMS Speaker (Audio line in), fitted with 2m cable to open end                         |
| CABLE LENGTH (M)                         | 2                                                                                                 |
| WARRANTY                                 | 2year(s)                                                                                          |
| MANUFACTURED IN ACCORDANCE WITH          | BS 1363-2, BS EN 60950-1                                                                          |
| ORIGIN OF MANUFACTURE                    | China                                                                                             |
| DECLARATION OF CONFORMITY (HELD ON FILE) | Yes                                                                                               |
| EAN                                      | 5055832906667                                                                                     |