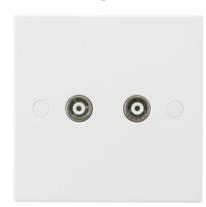

## **SN0110**

Twin Coax TV Outlet (non-isolated)

www.mlaccessories.co.uk

| MLA PART CODE                            | SN0110                                      |
|------------------------------------------|---------------------------------------------|
| DESCRIPTION                              | Twin Coax TV Outlet (non-isolated)          |
| NET WEIGHT (KG)                          | 0.053                                       |
| FINISH                                   | White                                       |
| DIMENSIONS (MM)                          | Height - 86<br>Width - 86<br>Projection - 9 |
| MINIMUM MOUNTING BOX DEPTH               | 25mm                                        |
| CONSTRUCTION                             | Construction - Thermoset resin              |
| IP RATING                                | IP20                                        |
| TV CONNECTION TYPE                       | Female                                      |
| ANTI-MICROBIAL PROPERTIES                | 3rd Party Tested to ISO 22196:2011          |
| WARRANTY                                 | 25year(s)                                   |
| MANUFACTURED IN ACCORDANCE WITH          | BS 5733                                     |
| ORIGIN OF MANUFACTURE                    | China                                       |
| DECLARATION OF CONFORMITY (HELD ON FILE) | Yes                                         |
| EAN                                      | 5055832954293                               |