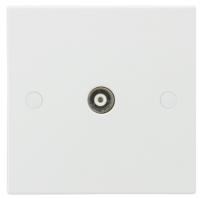

## DATASHEET

**SN0120** 

Coax TV Outlet (isolated)

www.mlaccessories.co.uk

| DESCRIPTION                              | Coax TV Outlet (isolated)                   |
|------------------------------------------|---------------------------------------------|
|                                          | Course (isolated)                           |
| NET WEIGHT (KG)                          | 0.054                                       |
| FINISH                                   | White                                       |
| DIMENSIONS (MM)                          | Height - 86<br>Width - 86<br>Projection - 9 |
| MINIMUM MOUNTING BOX DEPTH               | 25mm                                        |
| CONSTRUCTION                             | Construction - Thermoset resin              |
| IP RATING                                | IP20                                        |
| TV CONNECTION TYPE                       | Female                                      |
| ANTI-MICROBIAL PROPERTIES                | 3rd Party Tested to ISO 22196:2011          |
| WARRANTY                                 | 25year(s)                                   |
| MANUFACTURED IN ACCORDANCE WITH          | BS 5733                                     |
| ORIGIN OF MANUFACTURE                    | China                                       |
| DECLARATION OF CONFORMITY (HELD ON FILE) | Yes                                         |
| EAN                                      | 5055832954323                               |