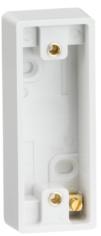

## **SN127P**

## Single 16mm Architrave Pattress Box

www.mlaccessories.co.uk

| MLA PART CODE                            | SN127P                                  |
|------------------------------------------|-----------------------------------------|
| DESCRIPTION                              | Single 16mm Architrave Pattress Box     |
| NET WEIGHT (KG)                          | 0.032                                   |
| FINISH                                   | White                                   |
| DIMENSIONS (MM)                          | Height - 86<br>Width - 33<br>Depth - 20 |
| CONSTRUCTION                             | Construction - Thermoset resin          |
| IP RATING                                | IP20                                    |
| EARTH TERMINAL                           | Yes                                     |
| ANTI-MICROBIAL PROPERTIES                | 3rd Party Tested to ISO 22196:2011      |
| WARRANTY                                 | 25year(s)                               |
| MANUFACTURED IN ACCORDANCE WITH          | BS 5733                                 |
| ORIGIN OF MANUFACTURE                    | China                                   |
| DECLARATION OF CONFORMITY (HELD ON FILE) | Yes                                     |
| EAN                                      | 5055832954897                           |