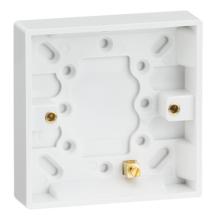

## **SN1300**

## **Single 16mm Pattress Box with Earth Terminal**

www.mlaccessories.co.uk

| MLA PART CODE                            | SN1300                                       |
|------------------------------------------|----------------------------------------------|
| DESCRIPTION                              | Single 16mm Pattress Box with Earth Terminal |
| NET WEIGHT (KG)                          | 0.065                                        |
| FINISH                                   | White                                        |
| DIMENSIONS (MM)                          | Height - 86<br>Width - 86<br>Depth - 21      |
| CONSTRUCTION                             | Construction - Thermoset resin               |
| IP RATING                                | IP20                                         |
| EARTH TERMINAL                           | Yes                                          |
| ANTI-MICROBIAL PROPERTIES                | 3rd Party Tested to ISO 22196:2011           |
| WARRANTY                                 | 25year(s)                                    |
| MANUFACTURED IN ACCORDANCE WITH          | BS 5733                                      |
| ORIGIN OF MANUFACTURE                    | China                                        |
| DECLARATION OF CONFORMITY (HELD ON FILE) | Yes                                          |
| EAN                                      | 5055832954811                                |