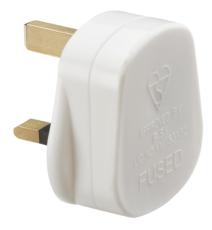

## **SN1381**

13A Plug Top with 5A Fuse - White (Screw Cord Grip)

www.mlaccessories.co.uk

| MLA PART CODE                            | SN1381                                                     |
|------------------------------------------|------------------------------------------------------------|
| DESCRIPTION                              | 13A Plug Top with 5A Fuse - White (Screw Cord Grip)        |
| NET WEIGHT (KG)                          | 0.044                                                      |
| FINISH                                   | White                                                      |
| DIMENSIONS (MM)                          | Height - 52<br>Width - 50<br>Depth - 42<br>Projection - 20 |
| CONSTRUCTION                             | Construction - PP                                          |
| CLASS                                    | I .                                                        |
| IP RATING                                | IP20                                                       |
| INPUT VOLTAGE                            | 230V 50Hz                                                  |
| EARTH TERMINAL                           | Yes                                                        |
| LOAD/MAX. LOAD                           | 5A                                                         |
| ADDITIONAL FEATURES                      | Screw cord grip                                            |
| WARRANTY                                 | 1year(s)                                                   |
| MANUFACTURED IN ACCORDANCE WITH          | BS 1363-1                                                  |
| ORIGIN OF MANUFACTURE                    | China                                                      |
| DECLARATION OF CONFORMITY (HELD ON FILE) | Yes                                                        |
| EAN                                      | 5055832955610                                              |