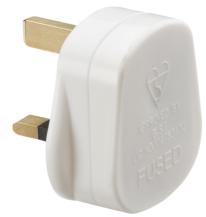

## **SN1382**

13A Plug Top with 3A fuse - White (Screw Cord Grip)

www.mlaccessories.co.uk

| MLA PART CODE                            | SN1382                                                     |
|------------------------------------------|------------------------------------------------------------|
| DESCRIPTION                              | 13A Plug Top with 3A fuse - White (Screw Cord Grip)        |
| NET WEIGHT (KG)                          | 0.044                                                      |
| FINISH                                   | White                                                      |
| DIMENSIONS (MM)                          | Height - 52<br>Width - 50<br>Depth - 42<br>Projection - 20 |
| CONSTRUCTION                             | Construction - PP                                          |
| CLASS                                    | I                                                          |
| IP RATING                                | IP20                                                       |
| INPUT VOLTAGE                            | 230V 50Hz                                                  |
| EARTH TERMINAL                           | Yes                                                        |
| LOAD/MAX. LOAD                           | 3A                                                         |
| ADDITIONAL FEATURES                      | Screw cord grip                                            |
| WARRANTY                                 | 1year(s)                                                   |
| MANUFACTURED IN ACCORDANCE WITH          | BS 1363-1                                                  |
| ORIGIN OF MANUFACTURE                    | China                                                      |
| DECLARATION OF CONFORMITY (HELD ON FILE) | Yes                                                        |
| EAN                                      | 5055832955641                                              |
| Date Created: 03/04/2023 12:59           |                                                            |