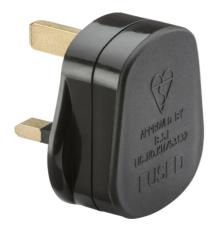

## **SN1383BK**

13A Plug Top with 13A fuse - Black (Screw Cord Grip)

www.mlaccessories.co.uk

| MLA PART CODE                            | SN1383BK                                                   |
|------------------------------------------|------------------------------------------------------------|
| DESCRIPTION                              | 13A Plug Top with 13A fuse - Black (Screw Cord Grip)       |
| NET WEIGHT (KG)                          | 0.044                                                      |
| FINISH                                   | Black                                                      |
| DIMENSIONS (MM)                          | Height - 52<br>Width - 50<br>Depth - 42<br>Projection - 20 |
| CONSTRUCTION                             | Construction - PP                                          |
| CLASS                                    | l                                                          |
| IP RATING                                | IP20                                                       |
| INPUT VOLTAGE                            | 230V 50Hz                                                  |
| EARTH TERMINAL                           | Yes                                                        |
| LOAD/MAX. LOAD                           | 13A                                                        |
| ADDITIONAL FEATURES                      | Screw cord grip                                            |
| WARRANTY                                 | 1year(s)                                                   |
| MANUFACTURED IN ACCORDANCE WITH          | BS 1363-1                                                  |
| ORIGIN OF MANUFACTURE                    | China                                                      |
| DECLARATION OF CONFORMITY (HELD ON FILE) | Yes                                                        |
| EAN                                      | 5055832955702                                              |