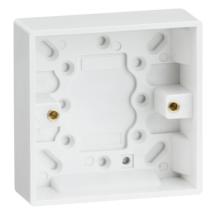

## **SN1400**

**Single 25mm Pattress Box** 

www.mlaccessories.co.uk

| MLA PART CODE                            | SN1400                                  |
|------------------------------------------|-----------------------------------------|
| DESCRIPTION                              | Single 25mm Pattress Box                |
| NET WEIGHT (KG)                          | 0.08                                    |
| FINISH                                   | White                                   |
| DIMENSIONS (MM)                          | Height - 86<br>Width - 86<br>Depth - 30 |
| CONSTRUCTION                             | Construction - Thermoset resin          |
| IP RATING                                | IP20                                    |
| EARTH TERMINAL                           | No                                      |
| ANTI-MICROBIAL PROPERTIES                | 3rd Party Tested to ISO 22196:2011      |
| WARRANTY                                 | 25year(s)                               |
| MANUFACTURED IN ACCORDANCE WITH          | BS 5733                                 |
| ORIGIN OF MANUFACTURE                    | China                                   |
| DECLARATION OF CONFORMITY (HELD ON FILE) | Yes                                     |
| EAN                                      | 5055832954828                           |