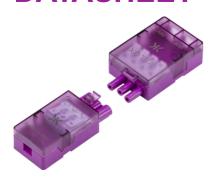

## SN<sub>3</sub>P

**VELOX 20A 3-pin lighting connector** 

www.mlaccessories.co.uk

| MLA PART CODE                            | SN3P                                      |
|------------------------------------------|-------------------------------------------|
| DESCRIPTION                              | VELOX 20A 3-pin lighting connector        |
| NET WEIGHT (KG)                          | 0.067                                     |
| DIMENSIONS (MM)                          | Length - 148<br>Height - 23<br>Width - 48 |
| CONSTRUCTION                             | Construction - Polycarbonate              |
| IP RATING                                | IP20                                      |
| INPUT VOLTAGE                            | 230V 50Hz                                 |
| EARTH TERMINAL                           | Yes                                       |
| LOAD/MAX. LOAD                           | 20A                                       |
| TERMINAL TYPE                            | Push-fit                                  |
| TERMINAL CAPACITY                        | Max. 2.5mm² per terminal                  |
| WARRANTY                                 | 1year(s)                                  |
| MANUFACTURED IN ACCORDANCE WITH          | BS EN 61535                               |
| ORIGIN OF MANUFACTURE                    | China                                     |
| DECLARATION OF CONFORMITY (HELD ON FILE) | Yes                                       |
| EAN                                      | 5056270826005                             |