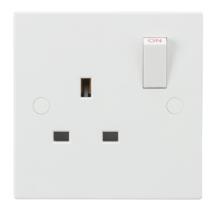

## **SN7000S**

13A 1G SP Switched Socket - ASTA approved

www.mlaccessories.co.uk

| MLA PART CODE                            | SN7000S                                     |
|------------------------------------------|---------------------------------------------|
| DESCRIPTION                              | 13A 1G SP Switched Socket - ASTA approved   |
| NET WEIGHT (KG)                          | 0.099                                       |
| FINISH                                   | White                                       |
| DIMENSIONS (MM)                          | Height - 86<br>Width - 86<br>Projection - 9 |
| MINIMUM MOUNTING BOX DEPTH               | 25mm                                        |
| CONSTRUCTION                             | Construction - Thermoset resin              |
| IP RATING                                | IP20                                        |
| INPUT VOLTAGE                            | 230V 50Hz                                   |
| SWITCH TYPE                              | Single Pole                                 |
| EARTH TERMINAL                           | Yes                                         |
| LOAD/MAX. LOAD                           | 13A                                         |
| TERMINAL CAPACITY                        | 3 x 2.5mm² or 2 x 4.0mm²                    |
| ANTI-MICROBIAL PROPERTIES                | 3rd Party Tested to ISO 22196:2011          |
| WARRANTY                                 | 15year(s)                                   |
| MANUFACTURED IN ACCORDANCE WITH          | BS 1363-2                                   |
| ORIGIN OF MANUFACTURE                    | China                                       |
| DECLARATION OF CONFORMITY (HELD ON FILE) | Yes                                         |
| EAN                                      | 5055832952992                               |