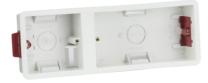

## **SN8335D**

35mm Single + Double Dry Lining Box

www.mlaccessories.co.uk

| MLA PART CODE                            | SN8335D                                           |
|------------------------------------------|---------------------------------------------------|
| DESCRIPTION                              | 35mm Single + Double Dry Lining Box               |
| NET WEIGHT (KG)                          | 0.125                                             |
| FINISH                                   | White                                             |
| DIMENSIONS (MM)                          | Height - 83<br>Width - 229<br>Recessed Depth - 35 |
| CUT-OUT (MM)                             | Cut-out Box W/H/D - 220x73                        |
| CONSTRUCTION                             | Construction - PVC                                |
| WARRANTY                                 | 25year(s)                                         |
| MANUFACTURED IN ACCORDANCE WITH          | BS 5733                                           |
| ORIGIN OF MANUFACTURE                    | China                                             |
| DECLARATION OF CONFORMITY (HELD ON FILE) | Yes                                               |
| EAN                                      | 5055832954910                                     |