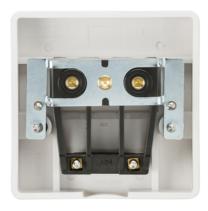

## **SN8340**

**45A Cooker Connection Unit** 

www.mlaccessories.co.uk

| MLA PART CODE                            | SN8340                                       |
|------------------------------------------|----------------------------------------------|
| DESCRIPTION                              | 45A Cooker Connection Unit                   |
| NET WEIGHT (KG)                          | 0.171                                        |
| FINISH                                   | White                                        |
| DIMENSIONS (MM)                          | Height - 86<br>Width - 86<br>Projection - 23 |
| MINIMUM MOUNTING BOX DEPTH               | 35mm                                         |
| CONSTRUCTION                             | Construction - Thermoset resin               |
| IP RATING                                | IP20                                         |
| INPUT VOLTAGE                            | 230V 50Hz                                    |
| EARTH TERMINAL                           | Yes                                          |
| LOAD/MAX. LOAD                           | 45A                                          |
| TERMINAL CAPACITY                        | 2 x 6.0mm² or 3 x 4.0mm²                     |
| ANTI-MICROBIAL PROPERTIES                | 3rd Party Tested to ISO 22196:2011           |
| WARRANTY                                 | 25year(s)                                    |
| MANUFACTURED IN ACCORDANCE WITH          | BS 5733                                      |
| ORIGIN OF MANUFACTURE                    | China                                        |
| DECLARATION OF CONFORMITY (HELD ON FILE) | Yes                                          |
| EAN                                      | 5055832954033                                |