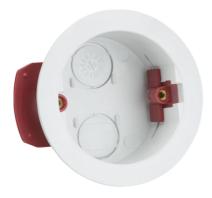

## **SN8375**

34mm Round Dry Lining Box

www.mlaccessories.co.uk

| MLA PART CODE                            | SN8375                               |
|------------------------------------------|--------------------------------------|
| DESCRIPTION                              | 34mm Round Dry Lining Box            |
| NET WEIGHT (KG)                          | 0.03                                 |
| FINISH                                   | White                                |
| DIMENSIONS (MM)                          | Diameter - 79<br>Recessed Depth - 34 |
| CUT-OUT (MM)                             | Cut-out Diameter - 62                |
| CONSTRUCTION                             | Construction - PVC                   |
| WARRANTY                                 | 25year(s)                            |
| MANUFACTURED IN ACCORDANCE WITH          | BS 5733                              |
| ORIGIN OF MANUFACTURE                    | China                                |
| DECLARATION OF CONFORMITY (HELD ON FILE) | Yes                                  |
| EAN                                      | 5055832954934                        |