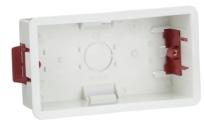

## **DATASHEET**

**SN8382** 

**47mm Double Dry Lining Box** 

www.mlaccessories.co.uk

| MLA PART CODE                            | SN8382                                            |
|------------------------------------------|---------------------------------------------------|
| DESCRIPTION                              | 47mm Double Dry Lining Box                        |
| NET WEIGHT (KG)                          | 0.086                                             |
| FINISH                                   | White                                             |
| DIMENSIONS (MM)                          | Height - 83<br>Width - 144<br>Recessed Depth - 47 |
| CUT-OUT (MM)                             | Cut-out Box W/H/D - 133x73                        |
| CONSTRUCTION                             | Construction - PVC                                |
| WARRANTY                                 | 25year(s)                                         |
| MANUFACTURED IN ACCORDANCE WITH          | BS 5733                                           |
| ORIGIN OF MANUFACTURE                    | China                                             |
| DECLARATION OF CONFORMITY (HELD ON FILE) | Yes                                               |
| EAN                                      | 5055832954972                                     |