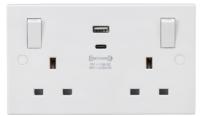

## **SN9003**

13A 2G Switched socket with outboard rockers and dual USB (A+C) QC18W / USB-PD 45W

www.mlaccessories.co.uk

| ched socket with outboard rockers and dual USB   |
|--------------------------------------------------|
| (A+C) QC18W / USB-PD 45W                         |
| 0.277                                            |
| White                                            |
| Height - 86<br>Width - 146<br>Projection - 9     |
| 35mm (dependent on wiring conditions)            |
| Construction - Thermoset resin                   |
| I                                                |
| IP20                                             |
| 230V 50Hz                                        |
| Single Pole                                      |
| Yes                                              |
| 13A                                              |
| 2 x 2.5mm <sup>2</sup> or 1 x 4.0mm <sup>2</sup> |
| 2                                                |
| 1                                                |
| 1                                                |
| 18W QC/45W USB-PD                                |
| 3rd Party Tested to ISO 22196:2011               |
| 2year(s)                                         |
| China                                            |
| Yes                                              |
| 5056270827231                                    |
|                                                  |