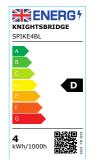

### 230V IP65 4W LED Wall/ Spike Light 3000K

www.mlaccessories.co.uk

| MLA PART CODE                 | SPIKE4BL                                                                   |
|-------------------------------|----------------------------------------------------------------------------|
| DESCRIPTION                   | 230V IP65 4W LED Wall/ Spike Light 3000K                                   |
| NET WEIGHT (KG)               | 0.51                                                                       |
| FINISH                        | Black                                                                      |
| DIFFUSER                      | Clear                                                                      |
| DIMENSIONS (MM)               | Diameter - 60<br>Length - 83<br>Overall Height - 305<br>Spike Length - 173 |
| CONSTRUCTION                  | Construction - Die-cast aluminium                                          |
| CLASS                         | I                                                                          |
| IP RATING                     | IP65                                                                       |
| IK RATING                     | IK06                                                                       |
| WATTAGE (W)                   | 4                                                                          |
| LAMP TECHNOLOGY               | CoB LED                                                                    |
| LAMP INCLUDED                 | Yes                                                                        |
| LUMENS (LM)                   | 355                                                                        |
| LUMENS LIGHT SOURCE ONLY (LM) | 460                                                                        |
| LUMEN TOLERANCE               | 5%                                                                         |
| EFFICACY (LM/W)               | 136.79                                                                     |
| CIRCUIT WATTAGE (W)           | 4.23                                                                       |
| ССТ                           | 3000K                                                                      |
| LIGHT COLOUR                  | Warm White                                                                 |
| CRI                           | >80                                                                        |
| SDCM                          | <6                                                                         |
| RUNNING CURRENT (A)           | 0.036                                                                      |
| SVM                           | 0.01                                                                       |
| PST-LM                        | 0.03                                                                       |
| BEAM ANGLE (DEGREES)          | 20                                                                         |
| LIFE SPAN (HRS)               | 50,000                                                                     |