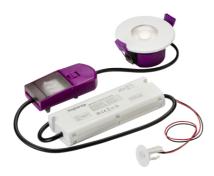

## **SPKEVEMKIT**

## 230V 2W SpektroLED Evo Emergency Kit

www.mlaccessories.co.uk

| MLA PART CODE                            | SPKEVEMKIT                                |
|------------------------------------------|-------------------------------------------|
| DESCRIPTION                              | 230V 2W SpektroLED Evo Emergency Kit      |
| NET WEIGHT (KG)                          | 0.25                                      |
| FINISH                                   | White                                     |
| DIMENSIONS (MM)                          | Length - 160<br>Height - 26<br>Width - 60 |
| CONSTRUCTION                             | Construction - Polycarbonate              |
| CLASS                                    | II                                        |
| IP RATING                                | IP20                                      |
| EMERGENCY                                | Maintained / Non-maintained / Switched    |
| SELF-TEST                                | No                                        |
| IC RATED                                 | No                                        |
| OPERATING TEMPERATURE                    | 0~50°C                                    |
| INPUT VOLTAGE                            | 230V 50Hz                                 |
| BATTERY INCLUDED                         | Yes                                       |
| WARRANTY                                 | 3year(s)                                  |
| WARRANTY INFORMATION                     | including battery                         |
| ORIGIN OF MANUFACTURE                    | China                                     |
| DECLARATION OF CONFORMITY (HELD ON FILE) | Yes                                       |
| EAN                                      | 5056270846447                             |