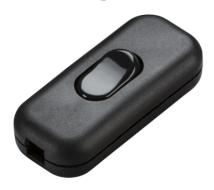

## ST6ABK

**6A DP Inline Cord Switch - Black** 

www.mlaccessories.co.uk

| MLA PART CODE                            | ST6ABK                                         |
|------------------------------------------|------------------------------------------------|
| DESCRIPTION                              | 6A DP Inline Cord Switch - Black               |
| NET WEIGHT (KG)                          | 0.019                                          |
| FINISH                                   | Black                                          |
| DIMENSIONS (MM)                          | Length - 60.5<br>Height - 15.4<br>Width - 26.4 |
| CONSTRUCTION                             | Construction - Polycarbonate                   |
| CLASS                                    | II                                             |
| IP RATING                                | IP20                                           |
| INPUT VOLTAGE                            | 230V 50Hz                                      |
| SWITCH TYPE                              | Double Pole                                    |
| EARTH TERMINAL                           | Yes                                            |
| LOAD/MAX. LOAD                           | 6A                                             |
| TERMINAL CAPACITY                        | 1.5mm² Flex                                    |
| WARRANTY                                 | 1year(s)                                       |
| MANUFACTURED IN ACCORDANCE WITH          | BS EN 61058                                    |
| ORIGIN OF MANUFACTURE                    | China                                          |
| DECLARATION OF CONFORMITY (HELD ON FILE) | Yes                                            |
| EAN                                      | 5055832974239                                  |