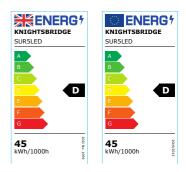

### 230V IP20 45W LED Surface Mount Fitting

www.mlaccessories.co.uk

| MLA PART CODE                 | SUR5LED                                                       |
|-------------------------------|---------------------------------------------------------------|
| DESCRIPTION                   | 230V IP20 45W LED Surface Mount Fitting                       |
| NET WEIGHT (KG)               | 3.25                                                          |
| FINISH                        | White                                                         |
| DIFFUSER                      | Opal                                                          |
| DIMENSIONS (MM)               | Length - 1500<br>Width - 200<br>Projection - 45               |
| CONSTRUCTION                  | Construction - Pressed steel Construction 2 - & polycarbonate |
| CLASS                         | I                                                             |
| IP RATING                     | IP20                                                          |
| WATTAGE (W)                   | 45                                                            |
| LAMP TECHNOLOGY               | SMD LED                                                       |
| LAMP INCLUDED                 | Yes                                                           |
| LUMENS (LM)                   | 4790                                                          |
| LUMENS LIGHT SOURCE ONLY (LM) | 6040                                                          |
| LUMEN TOLERANCE               | 5%                                                            |
| EFFICACY (LM/W)               | 133.97                                                        |
| CIRCUIT WATTAGE (W)           | 45.09                                                         |
| ССТ                           | 4000K                                                         |
| LIGHT COLOUR                  | Cool White                                                    |
| CRI                           | >80                                                           |
| SDCM                          | <6                                                            |
| RUNNING CURRENT (A)           | 0.201                                                         |
| DISPLACEMENT FACTOR           | >0.9                                                          |
| SVM                           | 0                                                             |
| PST-LM                        | 0                                                             |
| BEAM ANGLE (DEGREES)          | 110                                                           |
| LIFE SPAN (HRS)               | 50,000                                                        |