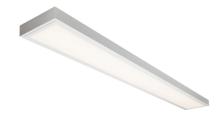

#### **SUR5LED**

### 230V IP20 45W LED Surface Mount Fitting

www.mlaccessories.co.uk

| MLA PART CODE                 | SUR5LED                                                       |
|-------------------------------|---------------------------------------------------------------|
| DESCRIPTION                   | 230V IP20 45W LED Surface Mount Fitting                       |
| NET WEIGHT (KG)               | 3.25                                                          |
| FINISH                        | White                                                         |
| DIFFUSER                      | Opal                                                          |
| DIMENSIONS (MM)               | Length - 1500<br>Width - 200<br>Projection - 45               |
| CONSTRUCTION                  | Construction - Pressed steel Construction 2 - & polycarbonate |
| CLASS                         | I                                                             |
| IP RATING                     | IP20                                                          |
| WATTAGE (W)                   | 45                                                            |
| LAMP TECHNOLOGY               | SMD LED                                                       |
| LAMP INCLUDED                 | Yes                                                           |
| LUMENS (LM)                   | 4790                                                          |
| LUMENS LIGHT SOURCE ONLY (LM) | 6040                                                          |
| LUMEN TOLERANCE               | 5%                                                            |
| EFFICACY (LM/W)               | 133.97                                                        |
| CIRCUIT WATTAGE (W)           | 45.09                                                         |
| ССТ                           | 4000K                                                         |
| LIGHT COLOUR                  | Cool White                                                    |
| CRI                           | >80                                                           |
| SDCM                          | <6                                                            |
| RUNNING CURRENT (A)           | 0.201                                                         |
| DISPLACEMENT FACTOR           | >0.9                                                          |
| SVM                           | 0                                                             |
| PST-LM                        | 0                                                             |
| BEAM ANGLE (DEGREES)          | 110                                                           |
| LIFE SPAN (HRS)               | 50,000                                                        |