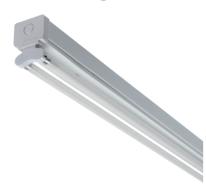

## **DATASHEET**

T5214

230V IP20 T5 2x14W Batten 2ft/574mm

www.mlaccessories.co.uk

| MLA PART CODE                            | T5214                                           |
|------------------------------------------|-------------------------------------------------|
| DESCRIPTION                              | 230V IP20 T5 2x14W Batten 2ft/574mm             |
| NET WEIGHT (KG)                          | 0.66                                            |
| FINISH                                   | White                                           |
| DIMENSIONS (MM)                          | Length - 575<br>Width - 63<br>Projection - 83.5 |
| CONSTRUCTION                             | Construction - Pressed steel                    |
| CLASS                                    | I                                               |
| IP RATING                                | IP20                                            |
| MAX. WATTAGE (W)                         | 2x14                                            |
| LAMP TECHNOLOGY                          | Fluorescent                                     |
| LAMP INCLUDED                            | No                                              |
| LED COMPATIBLE                           | No                                              |
| DIMMABLE                                 | No                                              |
| INPUT VOLTAGE                            | 230V 50Hz                                       |
| CABLE ENTRY (MM)                         | 20                                              |
| CABLE GLAND INCLUDED                     | No                                              |
| DRIVER                                   | EFFICIENCY FULL LOAD - 81                       |
| WARRANTY                                 | 1year(s)                                        |
| MANUFACTURED IN ACCORDANCE WITH          | BS EN 60598                                     |
| ORIGIN OF MANUFACTURE                    | China                                           |
| DECLARATION OF CONFORMITY (HELD ON FILE) | Yes                                             |
| EAN                                      | 5055832905813                                   |