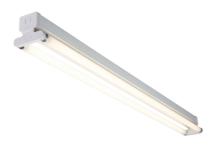

## **DATASHEET**

T8218HF

230V IP20 T8 2X18W Batten 2ft

www.mlaccessories.co.uk

| MLA PART CODE                            | T8218HF                                        |
|------------------------------------------|------------------------------------------------|
| DESCRIPTION                              | 230V IP20 T8 2X18W Batten 2ft                  |
| FINISH                                   | White                                          |
| DIMENSIONS (MM)                          | Length - 617<br>Width - 101<br>Projection - 86 |
| CONSTRUCTION                             | Construction - Steel                           |
| CLASS                                    | I                                              |
| IP RATING                                | IP20                                           |
| MAX. WATTAGE (W)                         | 2x18                                           |
| LAMP TECHNOLOGY                          | Fluorescent                                    |
| LAMP INCLUDED                            | No                                             |
| LED COMPATIBLE                           | No                                             |
| DIMMABLE                                 | No                                             |
| INPUT VOLTAGE                            | 230V 50Hz                                      |
| DRIVER                                   | EFFICIENCY FULL LOAD - 88                      |
| WARRANTY                                 | 1year(s)                                       |
| MANUFACTURED IN ACCORDANCE WITH          | BS EN 60598                                    |
| ORIGIN OF MANUFACTURE                    | China                                          |
| DECLARATION OF CONFORMITY (HELD ON FILE) | Yes                                            |
| EAN                                      | 5055559124924                                  |