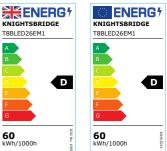

## T8BLED26EM1

230V 60W Twin Emergency LED Batten 1790mm (6ft) 4000K

www.mlaccessories.co.uk

| MLA PART CODE                 | T8BLED26EM1                                                   |
|-------------------------------|---------------------------------------------------------------|
| DESCRIPTION                   | 230V 60W Twin Emergency LED Batten 1790mm (6ft) 4000K         |
| FINISH                        | White                                                         |
| DIFFUSER                      | Opal                                                          |
| DIMENSIONS (MM)               | Length - 1790<br>Width - 95<br>Projection - 85                |
| CONSTRUCTION                  | Construction - Pressed steel Construction 2 - & polycarbonate |
| CLASS                         | l                                                             |
| IP RATING                     | IP20                                                          |
| WATTAGE (W)                   | 60                                                            |
| LAMP TECHNOLOGY               | LED                                                           |
| LAMP INCLUDED                 | Yes                                                           |
| LUMENS (LM)                   | 6500                                                          |
| LUMENS LIGHT SOURCE ONLY (LM) | 7930                                                          |
| LUMEN TOLERANCE               | 5%                                                            |
| EFFICACY (LM/W)               | 110                                                           |
| LUMENS EMERGENCY MODE (LM)    | 280                                                           |
| CIRCUIT WATTAGE (W)           | 58.17                                                         |
| сст                           | 4000K                                                         |
| LIGHT COLOUR                  | Cool White                                                    |
| CRI                           | >80                                                           |
| SDCM                          | <6                                                            |
| RUNNING CURRENT (A)           | 0.268                                                         |
| DISPLACEMENT FACTOR           | >0.9                                                          |
| SVM                           | 0.83                                                          |
| PST-LM                        | 0.036                                                         |
| BEAM ANGLE (DEGREES)          | 120                                                           |
| LIFE SPAN (HRS)               | 30,000                                                        |