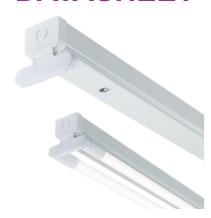

## **T8LB24**

230V T8 Twin LED-Ready Batten Fitting 1225mm (4ft) (without a ballast or driver)

www.mlaccessories.co.uk

| MLA PART CODE                            | T8LB24                                                                           |
|------------------------------------------|----------------------------------------------------------------------------------|
| DESCRIPTION                              | 230V T8 Twin LED-Ready Batten Fitting 1225mm (4ft) (without a ballast or driver) |
| NET WEIGHT (KG)                          | 1.14                                                                             |
| FINISH                                   | White                                                                            |
| DIMENSIONS (MM)                          | Length - 1225<br>Width - 102<br>Projection - 86                                  |
| CONSTRUCTION                             | Construction - Pressed steel                                                     |
| CLASS                                    | I                                                                                |
| IP RATING                                | IP20                                                                             |
| LAMP TECHNOLOGY                          | LED                                                                              |
| LAMP BASE                                | Т8                                                                               |
| LAMP INCLUDED                            | No                                                                               |
| LED COMPATIBLE                           | Yes                                                                              |
| DIMMABLE                                 | Lamp dependent                                                                   |
| INPUT VOLTAGE                            | 230V 50Hz                                                                        |
| WARRANTY                                 | 1year(s)                                                                         |
| MANUFACTURED IN ACCORDANCE WITH          | BS EN 60598                                                                      |
| ORIGIN OF MANUFACTURE                    | China                                                                            |
| DECLARATION OF CONFORMITY (HELD ON FILE) | Yes                                                                              |
| EAN                                      | 5055832938484                                                                    |