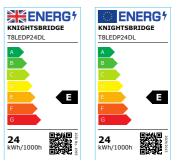

## T8LEDP24DL

www.mlaccessories.co.uk

| MLA PART CODE         | T8LEDP24DL                                               |
|-----------------------|----------------------------------------------------------|
| DESCRIPTION           | 230V 24W T8 5ft LED Glass Tube- 6000K                    |
| NET WEIGHT (KG)       | 0.26                                                     |
| FINISH                | White                                                    |
| DIFFUSER              | Opal                                                     |
| DIMENSIONS (MM)       | Diameter - 27<br>Length - 1512                           |
| CONSTRUCTION          | Construction - Glass<br>Construction 2 - & polycarbonate |
| IP RATING             | IP20                                                     |
| WATTAGE (W)           | 24                                                       |
| LAMP TECHNOLOGY       | LED                                                      |
| LAMP BASE             | Т8                                                       |
| LUMENS (LM)           | 2895                                                     |
| LUMEN TOLERANCE       | 5%                                                       |
| EFFICACY (LM/W)       | 131.974                                                  |
| CIRCUIT WATTAGE (W)   | 21.940                                                   |
| сст                   | 6000K                                                    |
| LIGHT COLOUR          | Daylight                                                 |
| CRI                   | >80                                                      |
| SDCM                  | <6                                                       |
| RUNNING CURRENT (A)   | 0.182                                                    |
| DISPLACEMENT FACTOR   | >0.9                                                     |
| SVM                   | 0                                                        |
| PST-LM                | 0                                                        |
| BEAM ANGLE (DEGREES)  | 245                                                      |
| LIFE SPAN (HRS)       | 20,000                                                   |
| L70B50 LIFESPAN (HRS) | 20,000                                                   |
| LED COMPATIBLE        | Yes                                                      |
| DIMMABLE              | No                                                       |
|                       |                                                          |