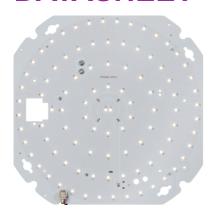

## **TNXT**

**TENAX 230V Wattage and CCT Adjustable LED Gear** 

www.mlaccessories.co.uk

| MLA PART CODE         | TNXT                                                |
|-----------------------|-----------------------------------------------------|
| DESCRIPTION           | TENAX 230V Wattage and CCT Adjustable LED Gear Tray |
| NET WEIGHT (KG)       | 0.225                                               |
| DIMENSIONS (MM)       | Length - 235<br>Width - 235<br>Projection - 28      |
| CONSTRUCTION          | Construction - Aluminium                            |
| CLASS                 | II                                                  |
| IP RATING             | IP20                                                |
| WATTAGE (W)           | 10/15/20                                            |
| LAMP TECHNOLOGY       | SMD LED                                             |
| LUMENS (LM)           | 1360/1480/1405, 1905/2090/1960, 2345/2630/2415      |
| LUMEN TOLERANCE       | 5%                                                  |
| EFFICACY (LM/W)       | 151/147/141                                         |
| CIRCUIT WATTAGE (W)   | 9.7/14.3/18.6                                       |
| ССТ                   | 3000/4000/5700K                                     |
| LIGHT COLOUR          | ССТ                                                 |
| CRI                   | >85                                                 |
| SDCM                  | <6                                                  |
| RUNNING CURRENT (A)   | 0.049/0.067/0.085                                   |
| DISPLACEMENT FACTOR   | >0.7                                                |
| SVM                   | 0.69                                                |
| PST-LM                | 0.36                                                |
| L70B50 LIFESPAN (HRS) | 40,000                                              |
| DIMMABLE              | No                                                  |
| OPERATING TEMPERATURE | -20~35°C                                            |
| INPUT VOLTAGE         | 230V 50Hz                                           |