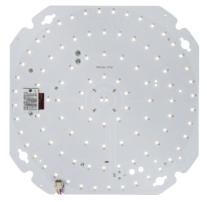

### **TNXTMW**

#### TENAX 230V Wattage and CCT Adjustable LED Gear Tray with Sensor

www.mlaccessories.co.uk

| MLA PART CODE         | ТNХТМW                                                             |
|-----------------------|--------------------------------------------------------------------|
| DESCRIPTION           | TENAX 230V Wattage and CCT Adjustable LED Gear Tray with<br>Sensor |
| NET WEIGHT (KG)       | 0.261                                                              |
| DIMENSIONS (MM)       | Length - 235<br>Width - 235<br>Projection - 28                     |
| CONSTRUCTION          | Construction - Aluminium                                           |
| CLASS                 | II                                                                 |
| IP RATING             | IP20                                                               |
| WATTAGE (W)           | 10/15/20                                                           |
| LAMP TECHNOLOGY       | SMD LED                                                            |
| LUMENS (LM)           | 1360/1480/1405, 1905/2090/1960, 2345/2630/2415                     |
| LUMEN TOLERANCE       | 5%                                                                 |
| EFFICACY (LM/W)       | 151/147/141                                                        |
| CIRCUIT WATTAGE (W)   | 9.7/14.3/18.6                                                      |
| ССТ                   | 3000/4000/5700K                                                    |
| LIGHT COLOUR          | CCT                                                                |
| CRI                   | >85                                                                |
| SDCM                  | <6                                                                 |
| RUNNING CURRENT (A)   | 0.049/0.067/0.085                                                  |
| DISPLACEMENT FACTOR   | >0.7                                                               |
| SVM                   | 0.69                                                               |
| PST-LM                | 0.36                                                               |
| L70B50 LIFESPAN (HRS) | 40,000                                                             |
| DIMMABLE              | No                                                                 |
| OPERATING TEMPERATURE | -20~35°C                                                           |
| INPUT VOLTAGE         | 230V 50Hz                                                          |