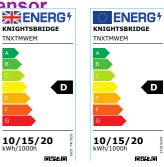

### TENAX 230V Wattage and CCT Adjustable Emergency LED Gear Tray with Sensor

www.mlaccessories.co.uk

| MLA PART CODE              | ТNХТМWЕМ                                                                     |
|----------------------------|------------------------------------------------------------------------------|
| DESCRIPTION                | TENAX 230V Wattage and CCT Adjustable Emergency LED<br>Gear Tray with Sensor |
| NET WEIGHT (KG)            | 0.351                                                                        |
| DIMENSIONS (MM)            | Length - 235<br>Width - 235<br>Projection - 28                               |
| CONSTRUCTION               | Construction - Aluminium                                                     |
| CLASS                      | II                                                                           |
| IP RATING                  | IP20                                                                         |
| WATTAGE (W)                | 10/15/20                                                                     |
| LAMP TECHNOLOGY            | SMD LED                                                                      |
| LUMENS (LM)                | 1360/1480/1405, 1905/2090/1960, 2345/2630/2415                               |
| LUMEN TOLERANCE            | 5%                                                                           |
| EFFICACY (LM/W)            | 151/147/141                                                                  |
| LUMENS EMERGENCY MODE (LM) | 125                                                                          |
| CIRCUIT WATTAGE (W)        | 9.7/14.3/18.6                                                                |
| ССТ                        | 3000/4000/5700K                                                              |
| LIGHT COLOUR               | ССТ                                                                          |
| CRI                        | >85                                                                          |
| SDCM                       | <6                                                                           |
| RUNNING CURRENT (A)        | 0.049/0.067/0.085                                                            |
| DISPLACEMENT FACTOR        | >0.7                                                                         |
| SVM                        | 0.69                                                                         |
| PST-LM                     | 0.36                                                                         |
| L70B50 LIFESPAN (HRS)      | 40,000                                                                       |
| DIMMABLE                   | No                                                                           |
| EMERGENCY                  | Maintained / Non-maintained / Switched                                       |
| SELF-TEST                  | No                                                                           |
| OPERATING TEMPERATURE      | -5~35°C                                                                      |