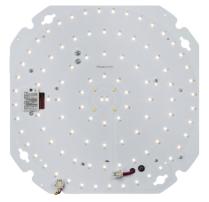

### TENAX 230V Wattage and CCT Adjustable Emergency LED Gear Tray with Sensor

www.mlaccessories.co.uk

| MLA PART CODE              | ТNХТМWЕМ                                                                     |
|----------------------------|------------------------------------------------------------------------------|
| DESCRIPTION                | TENAX 230V Wattage and CCT Adjustable Emergency LED<br>Gear Tray with Sensor |
| NET WEIGHT (KG)            | 0.351                                                                        |
| DIMENSIONS (MM)            | Length - 235<br>Width - 235<br>Projection - 28                               |
| CONSTRUCTION               | Construction - Aluminium                                                     |
| CLASS                      | II                                                                           |
| IP RATING                  | IP20                                                                         |
| WATTAGE (W)                | 10/15/20                                                                     |
| LAMP TECHNOLOGY            | SMD LED                                                                      |
| LUMENS (LM)                | 1360/1480/1405, 1905/2090/1960, 2345/2630/2415                               |
| LUMEN TOLERANCE            | 5%                                                                           |
| EFFICACY (LM/W)            | 151/147/141                                                                  |
| LUMENS EMERGENCY MODE (LM) | 125                                                                          |
| CIRCUIT WATTAGE (W)        | 9.7/14.3/18.6                                                                |
| ССТ                        | 3000/4000/5700K                                                              |
| LIGHT COLOUR               | ССТ                                                                          |
| CRI                        | >85                                                                          |
| SDCM                       | <6                                                                           |
| RUNNING CURRENT (A)        | 0.049/0.067/0.085                                                            |
| DISPLACEMENT FACTOR        | >0.7                                                                         |
| SVM                        | 0.69                                                                         |
| PST-LM                     | 0.36                                                                         |
| L70B50 LIFESPAN (HRS)      | 40,000                                                                       |
| DIMMABLE                   | No                                                                           |
| EMERGENCY                  | Maintained / Non-maintained / Switched                                       |
| SELF-TEST                  | No                                                                           |
| OPERATING TEMPERATURE      | -5~35°C                                                                      |