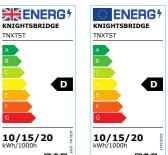

## **TNXTST**

TENAX 230V Wattage and CCT Adjustable Self-test Emergency LED Gear Tray

www.mlaccessories.co.uk

| MLA PART CODE              | TNXTST                                                                  |
|----------------------------|-------------------------------------------------------------------------|
| DESCRIPTION                | TENAX 230V Wattage and CCT Adjustable Self-test Emergency LED Gear Tray |
| NET WEIGHT (KG)            | 0.315                                                                   |
| DIMENSIONS (MM)            | Length - 235<br>Width - 235<br>Projection - 28                          |
| CONSTRUCTION               | Construction - Aluminium                                                |
| CLASS                      | II                                                                      |
| IP RATING                  | IP20                                                                    |
| WATTAGE (W)                | 10/15/20                                                                |
| LAMP TECHNOLOGY            | SMD LED                                                                 |
| LUMENS (LM)                | 1360/1480/1405, 1905/2090/1960, 2345/2630/2415                          |
| LUMEN TOLERANCE            | 5%                                                                      |
| EFFICACY (LM/W)            | 151/147/141                                                             |
| LUMENS EMERGENCY MODE (LM) | 125                                                                     |
| CIRCUIT WATTAGE (W)        | 9.7/14.3/18.6                                                           |
| ССТ                        | 3000/4000/5700K                                                         |
| LIGHT COLOUR               | ССТ                                                                     |
| CRI                        | >85                                                                     |
| SDCM                       | <6                                                                      |
| RUNNING CURRENT (A)        | 0.049/0.067/0.085                                                       |
| DISPLACEMENT FACTOR        | >0.7                                                                    |
| SVM                        | 0.69                                                                    |
| PST-LM                     | 0.36                                                                    |
| L70B50 LIFESPAN (HRS)      | 40,000                                                                  |
| DIMMABLE                   | No                                                                      |
| EMERGENCY                  | Maintained / Non-maintained / Switched                                  |
| SELF-TEST                  | Yes                                                                     |
| OPERATING TEMPERATURE      | -5~35°C                                                                 |
|                            |                                                                         |