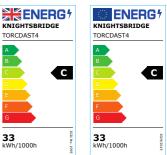

## **TORCDAST4**

230V IP65 IK08 4ft 33W DALI CCT Adjustable ST

**Emergency Non-Corrosive** 

www.mlaccessories.co.uk

| MLA PART CODE                 | TORCDAST4                                                             |
|-------------------------------|-----------------------------------------------------------------------|
| DESCRIPTION                   | 230V IP65 IK08 4ft 33W DALI CCT Adjustable ST Emergency Non-Corrosive |
| NET WEIGHT (KG)               | 1.92                                                                  |
| FINISH                        | Grey                                                                  |
| DIFFUSER                      | Opal                                                                  |
| DIMENSIONS (MM)               | Length - 1263<br>Width - 90<br>Projection - 90                        |
| CONSTRUCTION                  | Construction - Polycarbonate                                          |
| CLASS                         | I                                                                     |
| IP RATING                     | IP65                                                                  |
| IK RATING                     | IK08                                                                  |
| WATTAGE (W)                   | 33                                                                    |
| LAMP TECHNOLOGY               | SMD LED                                                               |
| LAMP INCLUDED                 | Yes                                                                   |
| LUMENS (LM)                   | 4900                                                                  |
| LUMENS LIGHT SOURCE ONLY (LM) | 5500                                                                  |
| LUMEN TOLERANCE               | 5%                                                                    |
| EFFICACY (LM/W)               | 148.5                                                                 |
| LUMENS EMERGENCY MODE (LM)    | 340                                                                   |
| CIRCUIT WATTAGE (W)           | 32.9                                                                  |
| ССТ                           | 3000/4000/5700K                                                       |
| LIGHT COLOUR                  | CCT                                                                   |
| CRI                           | >85                                                                   |
| SDCM                          | <6                                                                    |
| RUNNING CURRENT (A)           | 0.14                                                                  |
| DISPLACEMENT FACTOR           | >0.9                                                                  |
| SVM                           | 0.006                                                                 |
| PST-LM                        | 0.024                                                                 |