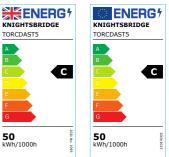

## **TORCDAST5**

230V IP65 IK08 5ft 50W DALI CCT Adjustable ST

**Emergency Non-Corrosive** 

www.mlaccessories.co.uk

| MLA PART CODE                 | TORCDAST5                                                             |
|-------------------------------|-----------------------------------------------------------------------|
| DESCRIPTION                   | 230V IP65 IK08 5ft 50W DALI CCT Adjustable ST Emergency Non-Corrosive |
| NET WEIGHT (KG)               | 2.27                                                                  |
| FINISH                        | Grey                                                                  |
| DIFFUSER                      | Opal                                                                  |
| DIMENSIONS (MM)               | Length - 1563<br>Width - 90<br>Projection - 90                        |
| CONSTRUCTION                  | Construction - Polycarbonate                                          |
| CLASS                         | I                                                                     |
| IP RATING                     | IP65                                                                  |
| IK RATING                     | IK08                                                                  |
| WATTAGE (W)                   | 50                                                                    |
| LAMP TECHNOLOGY               | SMD LED                                                               |
| LAMP INCLUDED                 | Yes                                                                   |
| LUMENS (LM)                   | 7300                                                                  |
| LUMENS LIGHT SOURCE ONLY (LM) | 8200                                                                  |
| LUMEN TOLERANCE               | 5%                                                                    |
| EFFICACY (LM/W)               | 146.3                                                                 |
| LUMENS EMERGENCY MODE (LM)    | 320                                                                   |
| CIRCUIT WATTAGE (W)           | 50.1                                                                  |
| ССТ                           | 3000/4000/5700K                                                       |
| LIGHT COLOUR                  | ССТ                                                                   |
| CRI                           | >85                                                                   |
| SDCM                          | <6                                                                    |
| RUNNING CURRENT (A)           | 0.22                                                                  |
| DISPLACEMENT FACTOR           | >0.9                                                                  |
| SVM                           | 0.006                                                                 |
| PST-LM                        | 0.028                                                                 |