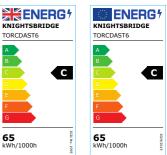

## **TORCDAST6**

230V IP65 IK08 6ft 65W DALI CCT Adjustable ST

**Emergency Non-Corrosive** 

www.mlaccessories.co.uk

| MLA PART CODE                 | TORCDAST6                                                             |
|-------------------------------|-----------------------------------------------------------------------|
| DESCRIPTION                   | 230V IP65 IK08 6ft 65W DALI CCT Adjustable ST Emergency Non-Corrosive |
| NET WEIGHT (KG)               | 2.84                                                                  |
| FINISH                        | Grey                                                                  |
| DIFFUSER                      | Opal                                                                  |
| DIMENSIONS (MM)               | Length - 1828<br>Width - 90<br>Projection - 90                        |
| CONSTRUCTION                  | Construction - Polycarbonate                                          |
| CLASS                         | I                                                                     |
| IP RATING                     | IP65                                                                  |
| IK RATING                     | IK08                                                                  |
| WATTAGE (W)                   | 65                                                                    |
| LAMP TECHNOLOGY               | SMD LED                                                               |
| LAMP INCLUDED                 | Yes                                                                   |
| LUMENS (LM)                   | 8900                                                                  |
| LUMENS LIGHT SOURCE ONLY (LM) | 10100                                                                 |
| LUMEN TOLERANCE               | 5%                                                                    |
| EFFICACY (LM/W)               | 140                                                                   |
| LUMENS EMERGENCY MODE (LM)    | 385                                                                   |
| CIRCUIT WATTAGE (W)           | 64                                                                    |
| ССТ                           | 3000/4000/5700K                                                       |
| LIGHT COLOUR                  | ССТ                                                                   |
| CRI                           | >85                                                                   |
| SDCM                          | <6                                                                    |
| RUNNING CURRENT (A)           | 0.29                                                                  |
| DISPLACEMENT FACTOR           | >0.9                                                                  |
| SVM                           | 0.022                                                                 |
| PST-LM                        | 0.034                                                                 |