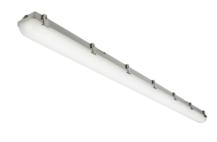

## **TORCDAST6**

230V IP65 IK08 6ft 65W DALI CCT Adjustable ST

**Emergency Non-Corrosive** 

www.mlaccessories.co.uk

| MLA PART CODE                 | TORCDAST6                                                             |
|-------------------------------|-----------------------------------------------------------------------|
| DESCRIPTION                   | 230V IP65 IK08 6ft 65W DALI CCT Adjustable ST Emergency Non-Corrosive |
| NET WEIGHT (KG)               | 2.84                                                                  |
| FINISH                        | Grey                                                                  |
| DIFFUSER                      | Opal                                                                  |
| DIMENSIONS (MM)               | Length - 1828<br>Width - 90<br>Projection - 90                        |
| CONSTRUCTION                  | Construction - Polycarbonate                                          |
| CLASS                         | I                                                                     |
| IP RATING                     | IP65                                                                  |
| IK RATING                     | IK08                                                                  |
| WATTAGE (W)                   | 65                                                                    |
| LAMP TECHNOLOGY               | SMD LED                                                               |
| LAMP INCLUDED                 | Yes                                                                   |
| LUMENS (LM)                   | 8900                                                                  |
| LUMENS LIGHT SOURCE ONLY (LM) | 10100                                                                 |
| LUMEN TOLERANCE               | 5%                                                                    |
| EFFICACY (LM/W)               | 140                                                                   |
| LUMENS EMERGENCY MODE (LM)    | 385                                                                   |
| CIRCUIT WATTAGE (W)           | 64                                                                    |
| ССТ                           | 3000/4000/5700K                                                       |
| LIGHT COLOUR                  | ССТ                                                                   |
| CRI                           | >85                                                                   |
| SDCM                          | <6                                                                    |
| RUNNING CURRENT (A)           | 0.29                                                                  |
| DISPLACEMENT FACTOR           | >0.9                                                                  |
| SVM                           | 0.022                                                                 |
| PST-LM                        | 0.034                                                                 |