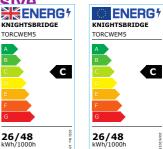

## **TORCWEM5**

230V IP65 IK08 5ft Selectable 26W/48W CCT Adjustable Emergency Non-Corrosivo

www.mlaccessories.co.uk

26/48

| MLA PART CODE                 | TORCWEM5                                                                        |
|-------------------------------|---------------------------------------------------------------------------------|
| DESCRIPTION                   | 230V IP65 IK08 5ft Selectable 26W/48W CCT Adjustable<br>Emergency Non-Corrosive |
| NET WEIGHT (KG)               | 2.35                                                                            |
| FINISH                        | Grey                                                                            |
| DIFFUSER                      | Opal                                                                            |
| DIMENSIONS (MM)               | Length - 1563<br>Width - 90<br>Projection - 90                                  |
| CONSTRUCTION                  | Construction - Polycarbonate                                                    |
| CLASS                         | I                                                                               |
| IP RATING                     | IP65                                                                            |
| IK RATING                     | IK08                                                                            |
| WATTAGE (W)                   | 26/48                                                                           |
| LAMP TECHNOLOGY               | SMD LED                                                                         |
| LAMP INCLUDED                 | Yes                                                                             |
| LUMENS (LM)                   | 3810/4045/4030, 6230/7250/6800                                                  |
| LUMENS LIGHT SOURCE ONLY (LM) | 8085                                                                            |
| LUMEN TOLERANCE               | 5%                                                                              |
| EFFICACY (LM/W)               | 167.5                                                                           |
| LUMENS EMERGENCY MODE (LM)    | 320                                                                             |
| CIRCUIT WATTAGE (W)           | 25.6/48.4                                                                       |
| ССТ                           | 3000/4000/5700K                                                                 |
| LIGHT COLOUR                  | ССТ                                                                             |
| CRI                           | >85                                                                             |
| SDCM                          | <6                                                                              |
| RUNNING CURRENT (A)           | 0.214                                                                           |
| DISPLACEMENT FACTOR           | >0.9                                                                            |
| SVM                           | 0.019                                                                           |
| PST-LM                        | 0.044                                                                           |