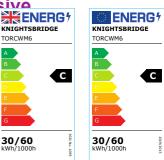

## **TORCWM6**

230V IP65 IK08 6ft Selectable 30W/60W CCT Adjustable Microwave Non-Corrosive

www.mlaccessories.co.uk

| MLA PART CODE                 | TORCWM6                                                                         |
|-------------------------------|---------------------------------------------------------------------------------|
| DESCRIPTION                   | 230V IP65 IK08 6ft Selectable 30W/60W CCT Adjustable<br>Microwave Non-Corrosive |
| NET WEIGHT (KG)               | 2.56                                                                            |
| FINISH                        | Grey                                                                            |
| DIFFUSER                      | Opal                                                                            |
| DIMENSIONS (MM)               | Length - 1828<br>Width - 90<br>Projection - 90                                  |
| CONSTRUCTION                  | Construction - Polycarbonate                                                    |
| CLASS                         | 1                                                                               |
| IP RATING                     | IP65                                                                            |
| IK RATING                     | IK08                                                                            |
| WATTAGE (W)                   | 30/60                                                                           |
| LAMP TECHNOLOGY               | SMD LED                                                                         |
| LAMP INCLUDED                 | Yes                                                                             |
| LUMENS (LM)                   | 4300/4750/4560, 7475/8660/8040                                                  |
| LUMENS LIGHT SOURCE ONLY (LM) | 10000                                                                           |
| LUMEN TOLERANCE               | 5%                                                                              |
| EFFICACY (LM/W)               | 164.8                                                                           |
| CIRCUIT WATTAGE (W)           | 30.6/60.3                                                                       |
| сст                           | 3000/4000/5700K                                                                 |
| LIGHT COLOUR                  | ССТ                                                                             |
| CRI                           | >85                                                                             |
| SDCM                          | <6                                                                              |
| RUNNING CURRENT (A)           | 0.272                                                                           |
| DISPLACEMENT FACTOR           | >0.9                                                                            |
| SVM                           | 0.017                                                                           |
| PST-LM                        | 0.028                                                                           |
| BEAM ANGLE (DEGREES)          | 150                                                                             |