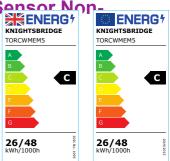

## **TORCWMEM5**

230V IP65 IK08 5ft Selectable 26W/48W CCT Adjustable with Emergency and Sensor Non-Corrosive

www.mlaccessories.co.uk

| MLA PART CODE                 | TORCWMEM5                                                                                       |
|-------------------------------|-------------------------------------------------------------------------------------------------|
| DESCRIPTION                   | 230V IP65 IK08 5ft Selectable 26W/48W CCT Adjustable with<br>Emergency and Sensor Non-Corrosive |
| NET WEIGHT (KG)               | 2.395                                                                                           |
| FINISH                        | Grey                                                                                            |
| DIFFUSER                      | Opal                                                                                            |
| DIMENSIONS (MM)               | Length - 1563<br>Width - 90<br>Projection - 90                                                  |
| CONSTRUCTION                  | Construction - Polycarbonate                                                                    |
| CLASS                         | I                                                                                               |
| IP RATING                     | IP65                                                                                            |
| IK RATING                     | IK08                                                                                            |
| WATTAGE (W)                   | 26/48                                                                                           |
| LAMP TECHNOLOGY               | SMD LED                                                                                         |
| LAMP INCLUDED                 | Yes                                                                                             |
| LUMENS (LM)                   | 3810/4045/4030, 6230/7250/6800                                                                  |
| LUMENS LIGHT SOURCE ONLY (LM) | 8085                                                                                            |
| LUMEN TOLERANCE               | 5%                                                                                              |
| EFFICACY (LM/W)               | 167.5                                                                                           |
| LUMENS EMERGENCY MODE (LM)    | 320                                                                                             |
| CIRCUIT WATTAGE (W)           | 25.6/48.4                                                                                       |
| сст                           | 3000/4000/5700K                                                                                 |
| LIGHT COLOUR                  | ССТ                                                                                             |
| CRI                           | >85                                                                                             |
| SDCM                          | <6                                                                                              |
| RUNNING CURRENT (A)           | 0.214                                                                                           |
| DISPLACEMENT FACTOR           | >0.9                                                                                            |
| SVM                           | 0.019                                                                                           |
| PST-LM                        | 0.044                                                                                           |