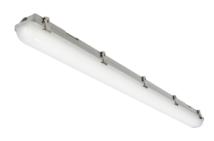

## **TORCWMST4**

230V IP65 IK08 4ft Selectable 19W/37W CCT
Adjustable Microwave ST Emergency Non-Corrosive ENERGY
KNIGHTSBRIDGE
TOPPOMISTA

www.mlaccessories.co.uk

| MLA PART CODE                 | TORCWMST4                                                                                 |
|-------------------------------|-------------------------------------------------------------------------------------------|
| DESCRIPTION                   | 230V IP65 IK08 4ft Selectable 19W/37W CCT Adjustable Microwave ST Emergency Non-Corrosive |
| NET WEIGHT (KG)               | 1.92                                                                                      |
| FINISH                        | Grey                                                                                      |
| DIFFUSER                      | Opal                                                                                      |
| DIMENSIONS (MM)               | Length - 1263<br>Width - 90<br>Projection - 90                                            |
| CONSTRUCTION                  | Construction - Polycarbonate                                                              |
| CLASS                         | I                                                                                         |
| IP RATING                     | IP65                                                                                      |
| IK RATING                     | IK08                                                                                      |
| WATTAGE (W)                   | 19/37                                                                                     |
| LAMP TECHNOLOGY               | SMD LED                                                                                   |
| LAMP INCLUDED                 | Yes                                                                                       |
| LUMENS (LM)                   | 2650/3015/2760, 4600/5550/4790                                                            |
| LUMENS LIGHT SOURCE ONLY (LM) | 6220                                                                                      |
| LUMEN TOLERANCE               | 5%                                                                                        |
| EFFICACY (LM/W)               | 169.3                                                                                     |
| LUMENS EMERGENCY MODE (LM)    | 340                                                                                       |
| CIRCUIT WATTAGE (W)           | 19.2/36.8                                                                                 |
| ССТ                           | 3000/4000/5700K                                                                           |
| LIGHT COLOUR                  | CCT                                                                                       |
| CRI                           | >85                                                                                       |
| SDCM                          | <6                                                                                        |
| RUNNING CURRENT (A)           | 0.162                                                                                     |
| DISPLACEMENT FACTOR           | >0.9                                                                                      |
| SVM                           | 0.022                                                                                     |
| PST-LM                        | 0.045                                                                                     |
|                               |                                                                                           |