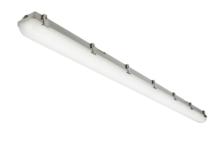

## **X**nightsbridge

## **DATASHEET**

## **TORCWMST6**

230V IP65 IK08 6ft Selectable 30W/60W CCT
Adjustable Microwave ST Emergency Non-Corrosive ENERGY KNIGHTSBRIDGE TOPPOMENTS

www.mlaccessories.co.uk

| MLA PART CODE                 | TORCWMST6                                                                                 |
|-------------------------------|-------------------------------------------------------------------------------------------|
| DESCRIPTION                   | 230V IP65 IK08 6ft Selectable 30W/60W CCT Adjustable Microwave ST Emergency Non-Corrosive |
| NET WEIGHT (KG)               | 2.82                                                                                      |
| FINISH                        | Grey                                                                                      |
| DIFFUSER                      | Opal                                                                                      |
| DIMENSIONS (MM)               | Length - 1828<br>Width - 90<br>Projection - 90                                            |
| CONSTRUCTION                  | Construction - Polycarbonate                                                              |
| CLASS                         | I                                                                                         |
| IP RATING                     | IP65                                                                                      |
| IK RATING                     | IK08                                                                                      |
| WATTAGE (W)                   | 30/60                                                                                     |
| LAMP TECHNOLOGY               | SMD LED                                                                                   |
| LAMP INCLUDED                 | Yes                                                                                       |
| LUMENS (LM)                   | 4300/4750/4560, 7475/8660/8040                                                            |
| LUMENS LIGHT SOURCE ONLY (LM) | 10000                                                                                     |
| LUMEN TOLERANCE               | 5%                                                                                        |
| EFFICACY (LM/W)               | 164.8                                                                                     |
| LUMENS EMERGENCY MODE (LM)    | 385                                                                                       |
| CIRCUIT WATTAGE (W)           | 30.6/60.3                                                                                 |
| ССТ                           | 3000/4000/5700K                                                                           |
| LIGHT COLOUR                  | CCT                                                                                       |
| CRI                           | >85                                                                                       |
| SDCM                          | <6                                                                                        |
| RUNNING CURRENT (A)           | 0.272                                                                                     |
| DISPLACEMENT FACTOR           | >0.9                                                                                      |
| SVM                           | 0.017                                                                                     |
| PST-LM                        | 0.028                                                                                     |