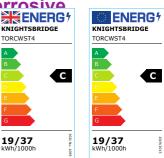

## **TORCWST4**

230V IP65 IK08 4ft Selectable 19W/37W CCT Adjustable ST Emergency Non-Corrosive

www.mlaccessories.co.uk

| MLA PART CODE                 | TORCWST4                                                                           |
|-------------------------------|------------------------------------------------------------------------------------|
| DESCRIPTION                   | 230V IP65 IK08 4ft Selectable 19W/37W CCT Adjustable ST<br>Emergency Non-Corrosive |
| NET WEIGHT (KG)               | 1.85                                                                               |
| FINISH                        | Grey                                                                               |
| DIFFUSER                      | Opal                                                                               |
| DIMENSIONS (MM)               | Length - 1263<br>Width - 90<br>Projection - 90                                     |
| CONSTRUCTION                  | Construction - Polycarbonate                                                       |
| CLASS                         | 1                                                                                  |
| IP RATING                     | IP65                                                                               |
| IK RATING                     | IK08                                                                               |
| WATTAGE (W)                   | 19/37                                                                              |
| LAMP TECHNOLOGY               | SMD LED                                                                            |
| LAMP INCLUDED                 | Yes                                                                                |
| LUMENS (LM)                   | 2650/3015/2760, 4600/5550/4790                                                     |
| LUMENS LIGHT SOURCE ONLY (LM) | 6220                                                                               |
| LUMEN TOLERANCE               | 5%                                                                                 |
| EFFICACY (LM/W)               | 169.3                                                                              |
| LUMENS EMERGENCY MODE (LM)    | 340                                                                                |
| CIRCUIT WATTAGE (W)           | 19.2/36.8                                                                          |
| сст                           | 3000/4000/5700K                                                                    |
| LIGHT COLOUR                  | ССТ                                                                                |
| CRI                           | >85                                                                                |
| SDCM                          | <6                                                                                 |
| RUNNING CURRENT (A)           | 0.162                                                                              |
| DISPLACEMENT FACTOR           | >0.9                                                                               |
| SVM                           | 0.022                                                                              |
| PST-LM                        | 0.045                                                                              |