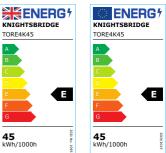

## TORE4K45

TorlanECO Fast Fix 230V IP65 5FT 1530mm 45W LED Batten - 4000K

www.mlaccessories.co.uk

| MLA PART CODE                 | TORE4K45                                                       |
|-------------------------------|----------------------------------------------------------------|
| DESCRIPTION                   | TorlanECO Fast Fix 230V IP65 5FT 1530mm 45W LED Batten - 4000K |
| NET WEIGHT (KG)               | 0.45                                                           |
| FINISH                        | White                                                          |
| DIFFUSER                      | Opal                                                           |
| DIMENSIONS (MM)               | Length - 1530<br>Height - 35<br>Width - 53                     |
| CONSTRUCTION                  | Construction - Polycarbonate                                   |
| CLASS                         | II                                                             |
| IP RATING                     | IP65                                                           |
| IK RATING                     | IK06                                                           |
| WATTAGE (W)                   | 45                                                             |
| LAMP TECHNOLOGY               | LED                                                            |
| LAMP INCLUDED                 | Yes                                                            |
| LUMENS (LM)                   | 4670                                                           |
| LUMENS LIGHT SOURCE ONLY (LM) | 6025                                                           |
| LUMEN TOLERANCE               | 5%                                                             |
| EFFICACY (LM/W)               | 105                                                            |
| CIRCUIT WATTAGE (W)           | 44.3                                                           |
| ССТ                           | 4000K                                                          |
| LIGHT COLOUR                  | Cool White                                                     |
| CRI                           | >80                                                            |
| SDCM                          | <6                                                             |
| RUNNING CURRENT (A)           | 0.19                                                           |
| DISPLACEMENT FACTOR           | >0.7                                                           |
| SVM                           | 0.004                                                          |
| PST-LM                        | 0.010                                                          |
| BEAM ANGLE (DEGREES)          | 125                                                            |