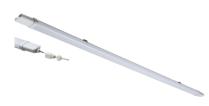

## TORE4K45

TorlanECO Fast Fix 230V IP65 5FT 1530mm 45W LED Batten - 4000K

www.mlaccessories.co.uk

| MLA PART CODE                 | TORE4K45                                                       |
|-------------------------------|----------------------------------------------------------------|
| DESCRIPTION                   | TorlanECO Fast Fix 230V IP65 5FT 1530mm 45W LED Batten - 4000K |
| NET WEIGHT (KG)               | 0.45                                                           |
| FINISH                        | White                                                          |
| DIFFUSER                      | Opal                                                           |
| DIMENSIONS (MM)               | Length - 1530<br>Height - 35<br>Width - 53                     |
| CONSTRUCTION                  | Construction - Polycarbonate                                   |
| CLASS                         | II                                                             |
| IP RATING                     | IP65                                                           |
| IK RATING                     | IK06                                                           |
| WATTAGE (W)                   | 45                                                             |
| LAMP TECHNOLOGY               | LED                                                            |
| LAMP INCLUDED                 | Yes                                                            |
| LUMENS (LM)                   | 4670                                                           |
| LUMENS LIGHT SOURCE ONLY (LM) | 6025                                                           |
| LUMEN TOLERANCE               | 5%                                                             |
| EFFICACY (LM/W)               | 105                                                            |
| CIRCUIT WATTAGE (W)           | 44.3                                                           |
| ССТ                           | 4000K                                                          |
| LIGHT COLOUR                  | Cool White                                                     |
| CRI                           | >80                                                            |
| SDCM                          | <6                                                             |
| RUNNING CURRENT (A)           | 0.19                                                           |
| DISPLACEMENT FACTOR           | >0.7                                                           |
| SVM                           | 0.004                                                          |
| PST-LM                        | 0.010                                                          |
| BEAM ANGLE (DEGREES)          | 125                                                            |