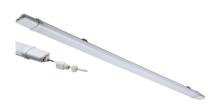

## TORE5K36

TorlanECO Fast Fix 230V IP65 4FT 1250mm 36W LED Batten - 5700K

www.mlaccessories.co.uk

| MLA PART CODE                 | TORE5K36                                                       |
|-------------------------------|----------------------------------------------------------------|
| DESCRIPTION                   | TorlanECO Fast Fix 230V IP65 4FT 1250mm 36W LED Batten - 5700K |
| NET WEIGHT (KG)               | 0.37                                                           |
| FINISH                        | White                                                          |
| DIFFUSER                      | Opal                                                           |
| DIMENSIONS (MM)               | Length - 1250<br>Height - 35<br>Width - 53                     |
| CONSTRUCTION                  | Construction - Polycarbonate                                   |
| CLASS                         | II                                                             |
| IP RATING                     | IP65                                                           |
| IK RATING                     | IK06                                                           |
| WATTAGE (W)                   | 36                                                             |
| LAMP TECHNOLOGY               | LED                                                            |
| LAMP INCLUDED                 | Yes                                                            |
| LUMENS (LM)                   | 3710                                                           |
| LUMENS LIGHT SOURCE ONLY (LM) | 4645                                                           |
| LUMEN TOLERANCE               | 5%                                                             |
| EFFICACY (LM/W)               | 105                                                            |
| CIRCUIT WATTAGE (W)           | 35.2                                                           |
| ССТ                           | 5700K                                                          |
| LIGHT COLOUR                  | Daylight                                                       |
| CRI                           | >80                                                            |
| SDCM                          | <6                                                             |
| RUNNING CURRENT (A)           | 0.3                                                            |
| DISPLACEMENT FACTOR           | >0.7                                                           |
| SVM                           | 0.008                                                          |
| PST-LM                        | 0.010                                                          |
| BEAM ANGLE (DEGREES)          | 125                                                            |