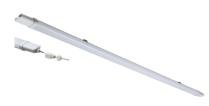

## TORE5K45

TorlanECO Fast Fix 230V IP65 5FT 1530mm 45W LED Batten - 5700K

www.mlaccessories.co.uk

| MLA PART CODE                 | TORE5K45                                                       |
|-------------------------------|----------------------------------------------------------------|
| DESCRIPTION                   | TorlanECO Fast Fix 230V IP65 5FT 1530mm 45W LED Batten - 5700K |
| NET WEIGHT (KG)               | 0.45                                                           |
| FINISH                        | White                                                          |
| DIFFUSER                      | Opal                                                           |
| DIMENSIONS (MM)               | Length - 1530<br>Height - 35<br>Width - 53                     |
| CONSTRUCTION                  | Construction - Polycarbonate                                   |
| CLASS                         | II                                                             |
| IP RATING                     | IP65                                                           |
| IK RATING                     | IK06                                                           |
| WATTAGE (W)                   | 45                                                             |
| LAMP TECHNOLOGY               | LED                                                            |
| LAMP INCLUDED                 | Yes                                                            |
| LUMENS (LM)                   | 4585                                                           |
| LUMENS LIGHT SOURCE ONLY (LM) | 5770                                                           |
| LUMEN TOLERANCE               | 5%                                                             |
| EFFICACY (LM/W)               | 105                                                            |
| CIRCUIT WATTAGE (W)           | 43.4                                                           |
| ССТ                           | 5700K                                                          |
| LIGHT COLOUR                  | Daylight                                                       |
| CRI                           | >80                                                            |
| SDCM                          | <6                                                             |
| RUNNING CURRENT (A)           | 0.19                                                           |
| DISPLACEMENT FACTOR           | >0.7                                                           |
| SVM                           | 0.004                                                          |
| PST-LM                        | 0.011                                                          |
| BEAM ANGLE (DEGREES)          | 125                                                            |