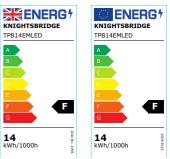

## **TPB14EMLED**

230V IP44 14W LED Emergency Bulkhead Fitting

6000K

www.mlaccessories.co.uk

| MLA PART CODE                 | TPB14EMLED                                         |
|-------------------------------|----------------------------------------------------|
| DESCRIPTION                   | 230V IP44 14W LED Emergency Bulkhead Fitting 6000K |
| FINISH                        | White                                              |
| DIFFUSER                      | Opal                                               |
| DIMENSIONS (MM)               | Diameter - 330<br>Projection - 110                 |
| CONSTRUCTION                  | Construction - Polycarbonate                       |
| CLASS                         | II                                                 |
| IP RATING                     | IP44                                               |
| WATTAGE (W)                   | 14                                                 |
| LAMP TECHNOLOGY               | SMD LED                                            |
| LAMP INCLUDED                 | Yes                                                |
| LUMENS (LM)                   | 1070                                               |
| LUMENS LIGHT SOURCE ONLY (LM) | 1490                                               |
| LUMEN TOLERANCE               | 5%                                                 |
| EFFICACY (LM/W)               | 74.8                                               |
| LUMENS EMERGENCY MODE (LM)    | 300                                                |
| CIRCUIT WATTAGE (W)           | 14.3                                               |
| ССТ                           | 6000K                                              |
| LIGHT COLOUR                  | Daylight                                           |
| CRI                           | >80                                                |
| RUNNING CURRENT (A)           | 0.065                                              |
| DISPLACEMENT FACTOR           | >0.9                                               |
| SVM                           | 0.001                                              |
| PST-LM                        | 0.03                                               |
| BEAM ANGLE (DEGREES)          | 105                                                |
| LIFE SPAN (HRS)               | 30,000                                             |
| L70B50 LIFESPAN (HRS)         | 72,000                                             |
| DIMMABLE                      | No                                                 |