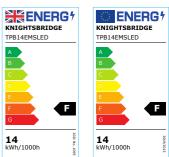

## **TPB14EMSLED**

230V IP44 14W LED Emergency Bulkhead Fitting with Sensor 6000K

www.mlaccessories.co.uk

| MLA PART CODE                 | TPB14EMSLED                                                       |
|-------------------------------|-------------------------------------------------------------------|
| DESCRIPTION                   | 230V IP44 14W LED Emergency Bulkhead Fitting with Sensor<br>6000K |
| FINISH                        | White                                                             |
| DIFFUSER                      | Opal                                                              |
| DIMENSIONS (MM)               | Diameter - 330<br>Projection - 110                                |
| CONSTRUCTION                  | Construction - Polycarbonate                                      |
| CLASS                         | II                                                                |
| IP RATING                     | IP44                                                              |
| WATTAGE (W)                   | 14                                                                |
| LAMP TECHNOLOGY               | SMD LED                                                           |
| LAMP INCLUDED                 | Yes                                                               |
| LUMENS (LM)                   | 1070                                                              |
| LUMENS LIGHT SOURCE ONLY (LM) | 1490                                                              |
| LUMEN TOLERANCE               | 5%                                                                |
| EFFICACY (LM/W)               | 74.8                                                              |
| LUMENS EMERGENCY MODE (LM)    | 300                                                               |
| CIRCUIT WATTAGE (W)           | 14.3                                                              |
| ССТ                           | 6000K                                                             |
| LIGHT COLOUR                  | Daylight                                                          |
| CRI                           | >80                                                               |
| RUNNING CURRENT (A)           | 0.065                                                             |
| DISPLACEMENT FACTOR           | >0.9                                                              |
| SVM                           | 0.001                                                             |
| PST-LM                        | 0.03                                                              |
| BEAM ANGLE (DEGREES)          | 105                                                               |
| LIFE SPAN (HRS)               | 30,000                                                            |
| L70B50 LIFESPAN (HRS)         | 72,000                                                            |
| DIMMABLE                      | No                                                                |