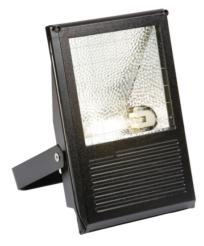

## TR150HQI IP54 150W Die-Cast Aluminium HQI Floodlight

www.mlaccessories.co.uk

| MLA PART CODE                            | TR150HQI                                        |
|------------------------------------------|-------------------------------------------------|
| DESCRIPTION                              | IP54 150W Die-Cast Aluminium HQI Floodlight     |
| FINISH                                   | Black                                           |
| DIFFUSER                                 | Clear                                           |
| DIMENSIONS (MM)                          | Height - 350<br>Width - 231<br>Projection - 257 |
| CONSTRUCTION                             | Construction - Die-cast aluminium               |
| CLASS                                    | I                                               |
| IP RATING                                | IP54                                            |
| MAX. WATTAGE (W)                         | 150                                             |
| LAMP TECHNOLOGY                          | SON/HQI                                         |
| LAMP BASE                                | RX7                                             |
| LAMP INCLUDED                            | No                                              |
| LED COMPATIBLE                           | No                                              |
| DIMMABLE                                 | No                                              |
| INPUT VOLTAGE                            | 230V 50Hz                                       |
| WARRANTY                                 | 1year(s)                                        |
| MANUFACTURED IN ACCORDANCE WITH          | BS EN 60598                                     |
| ORIGIN OF MANUFACTURE                    | China                                           |
| DECLARATION OF CONFORMITY (HELD ON FILE) | Yes                                             |
| EAN                                      | 5055559110842                                   |