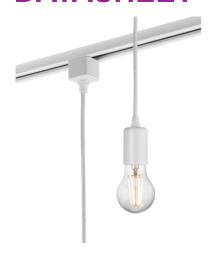

## **TRK8270W**

230V 1.8M E27 Contemporary Track Pendant - White

www.mlaccessories.co.uk

| MLA PART CODE                            | TRK8270W                                                  |
|------------------------------------------|-----------------------------------------------------------|
| DESCRIPTION                              | 230V 1.8M E27 Contemporary Track Pendant - White          |
| NET WEIGHT (KG)                          | 0.2                                                       |
| FINISH                                   | White                                                     |
| DIMENSIONS (MM)                          | Diameter - 40<br>Length - 1800<br>Overall Height - 1907.5 |
| CONSTRUCTION                             | Construction - Steel<br>Construction 2 - & polycarbonate  |
| CLASS                                    | I                                                         |
| IP RATING                                | IP20                                                      |
| MAX. WATTAGE (W)                         | 60                                                        |
| LAMP TECHNOLOGY                          | Halogen / LED Compatible                                  |
| LAMP BASE                                | E27                                                       |
| LAMP INCLUDED                            | No                                                        |
| LED COMPATIBLE                           | Yes                                                       |
| DIMMABLE                                 | Lamp dependent                                            |
| INPUT VOLTAGE                            | 230V 50Hz                                                 |
| WARRANTY                                 | 2year(s)                                                  |
| MANUFACTURED IN ACCORDANCE WITH          | BS EN 60598                                               |
| ORIGIN OF MANUFACTURE                    | China                                                     |
| DECLARATION OF CONFORMITY (HELD ON FILE) | Yes                                                       |
| EAN                                      | 5056270866773                                             |