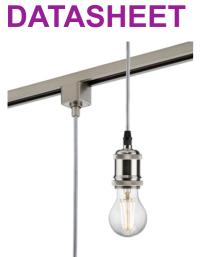

## **TRK8271BC**

230V 1.8M E27 Vintage Track Pendant - Brushed Chrome

www.mlaccessories.co.uk

| MLA PART CODE                            | TRK8271BC                                                             |
|------------------------------------------|-----------------------------------------------------------------------|
| DESCRIPTION                              | 230V 1.8M E27 Vintage Track Pendant - Brushed Chrome                  |
| NET WEIGHT (KG)                          | 0.2                                                                   |
| FINISH                                   | Brushed Chrome                                                        |
| DIMENSIONS (MM)                          | Diameter - 51.4<br>Length - 1800<br>Overall Height - 1907.5           |
| CONSTRUCTION                             | Construction - Die-cast aluminium<br>Construction 2 - & polycarbonate |
| CLASS                                    | 1                                                                     |
| IP RATING                                | IP20                                                                  |
| MAX. WATTAGE (W)                         | 60                                                                    |
| LAMP TECHNOLOGY                          | Halogen / LED Compatible                                              |
| LAMP BASE                                | E27                                                                   |
| LAMP INCLUDED                            | No                                                                    |
| LED COMPATIBLE                           | Yes                                                                   |
| DIMMABLE                                 | Lamp dependent                                                        |
| INPUT VOLTAGE                            | 230V 50Hz                                                             |
| WARRANTY                                 | 2year(s)                                                              |
| MANUFACTURED IN ACCORDANCE WITH          | BS EN 60598                                                           |
| ORIGIN OF MANUFACTURE                    | China                                                                 |
| DECLARATION OF CONFORMITY (HELD ON FILE) | Yes                                                                   |
| EAN                                      | 5056270866858                                                         |
|                                          |                                                                       |