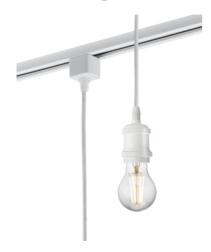

## **TRK8271W**

230V 1.8M E27 Vintage Track Pendant - White

www.mlaccessories.co.uk

| MLA PART CODE                            | TRK8271W                                                           |
|------------------------------------------|--------------------------------------------------------------------|
| DESCRIPTION                              | 230V 1.8M E27 Vintage Track Pendant - White                        |
| NET WEIGHT (KG)                          | 0.2                                                                |
| FINISH                                   | White                                                              |
| DIMENSIONS (MM)                          | Diameter - 51.4<br>Length - 1800<br>Overall Height - 1907.5        |
| CONSTRUCTION                             | Construction - Die-cast aluminium Construction 2 - & polycarbonate |
| CLASS                                    | 1                                                                  |
| IP RATING                                | IP20                                                               |
| MAX. WATTAGE (W)                         | 60                                                                 |
| LAMP TECHNOLOGY                          | Halogen / LED Compatible                                           |
| LAMP BASE                                | E27                                                                |
| LAMP INCLUDED                            | No                                                                 |
| LED COMPATIBLE                           | Yes                                                                |
| DIMMABLE                                 | Lamp dependent                                                     |
| INPUT VOLTAGE                            | 230V 50Hz                                                          |
| WARRANTY                                 | 2year(s)                                                           |
| MANUFACTURED IN ACCORDANCE WITH          | BS EN 60598                                                        |
| ORIGIN OF MANUFACTURE                    | China                                                              |
| DECLARATION OF CONFORMITY (HELD ON FILE) | Yes                                                                |
| EAN                                      | 5056270866834                                                      |