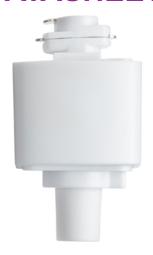

## TRKAD1W 230V Track Adaptor White

www.mlaccessories.co.uk

| MLA PART CODE                            | TRKAD1W                                                         |
|------------------------------------------|-----------------------------------------------------------------|
| DESCRIPTION                              | 230V Track Adaptor White                                        |
| NET WEIGHT (KG)                          | 0.04                                                            |
| FINISH                                   | White                                                           |
| DIMENSIONS (MM)                          | Length - 40<br>Height - 65<br>Width - 37<br>Overall Height - 65 |
| CONSTRUCTION                             | Construction - Polycarbonate<br>Construction 2 - & copper       |
| CLASS                                    | 1                                                               |
| IP RATING                                | IP20                                                            |
| MAX. WATTAGE (W)                         | 100                                                             |
| INPUT VOLTAGE                            | 230V 50Hz                                                       |
| WARRANTY                                 | 2year(s)                                                        |
| MANUFACTURED IN ACCORDANCE WITH          | BS EN 60598                                                     |
| ORIGIN OF MANUFACTURE                    | China                                                           |
| DECLARATION OF CONFORMITY (HELD ON FILE) | Yes                                                             |
| EAN                                      | 5056270824865                                                   |