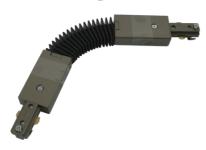

## TRKFC1S

230V Single Circuit Track Flexible Connector - Satin Nickel

www.mlaccessories.co.uk

| MLA PART CODE                            | TRKFC1S                                                     |
|------------------------------------------|-------------------------------------------------------------|
| DESCRIPTION                              | 230V Single Circuit Track Flexible Connector - Satin Nickel |
| NET WEIGHT (KG)                          | 0.159                                                       |
| FINISH                                   | Satin Nickel                                                |
| DIMENSIONS (MM)                          | Length - 294<br>Width - 35<br>Projection - 18               |
| CONSTRUCTION                             | Construction - Thermoplastic<br>Construction 2 - & copper   |
| CLASS                                    | 1                                                           |
| IP RATING                                | IP20                                                        |
| INPUT VOLTAGE                            | 230V 50Hz                                                   |
| WARRANTY                                 | 2year(s)                                                    |
| MANUFACTURED IN ACCORDANCE WITH          | BS EN 60598                                                 |
| ORIGIN OF MANUFACTURE                    | China                                                       |
| DECLARATION OF CONFORMITY (HELD ON FILE) | Yes                                                         |
| EAN                                      | 5056270822984                                               |